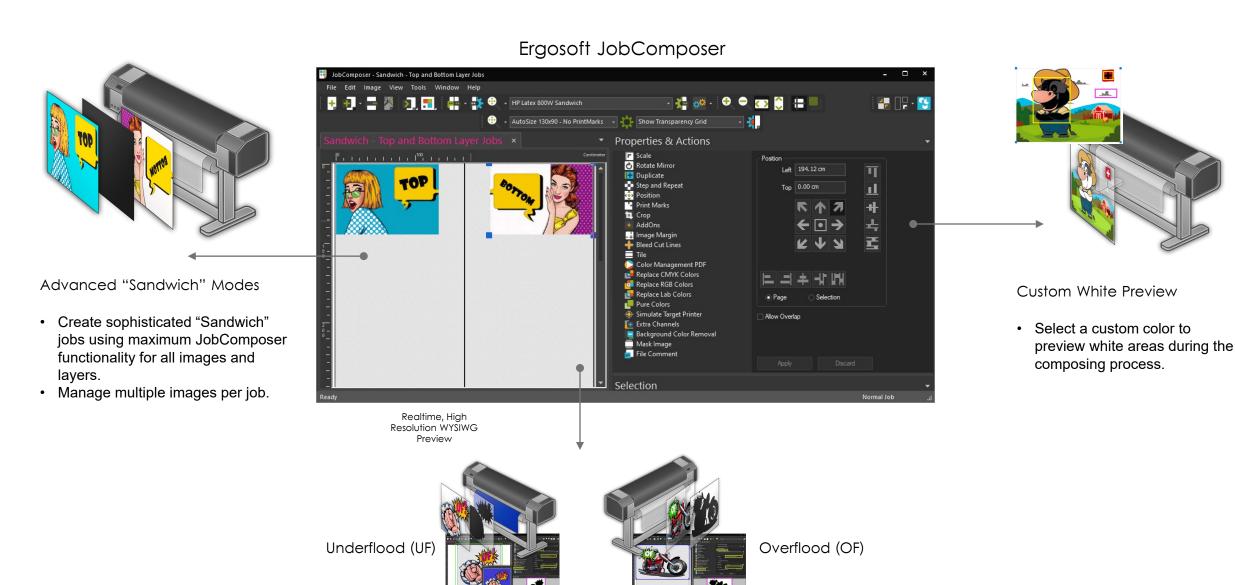

Job Composing Technology
Image Editing, Job Composing, Cut,
Double-sided "Sandwich" printing & White Preview

## Sandwich- and other HP White Modes including White previews

Automation Technology
Click & Print! Workflows