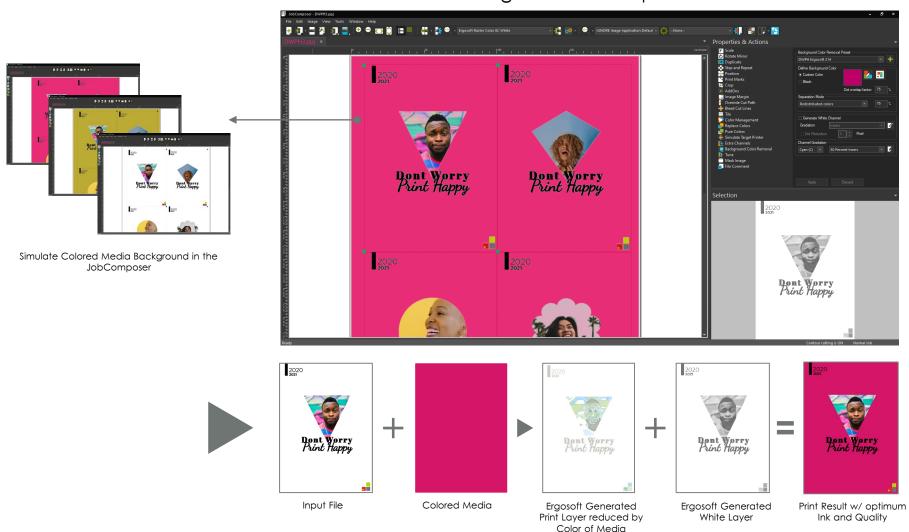

Colored Media Technology **Background Color Removal Features** 

## Colored Media Technology

# **Background Color Removal Features**

- Precisely Define Colored Media with Exact Values
- Combine with White Layer Generation
- Quick and Easy Preset for Black Media
- Immediate Ink Savings
- Create powerful Presets for "Click & Print" automation