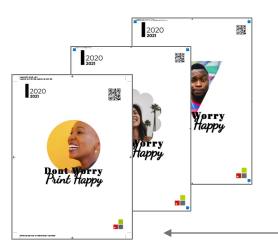

#### Realtime **Image Editing**:

- AddOns (e.g. QR Codes)
- Generate Bleed & Cut Lines
- · Crop, Scale, Tile, Rotate, etc.
- Replace Colors
- And many more...

- Cut Image Border
- Job Cut Presets
- Individual Image Settings

#### Realtime Job Composing:

- Realtime Image Positioning
- Image Nesting
- Job Preflight
- And many more...