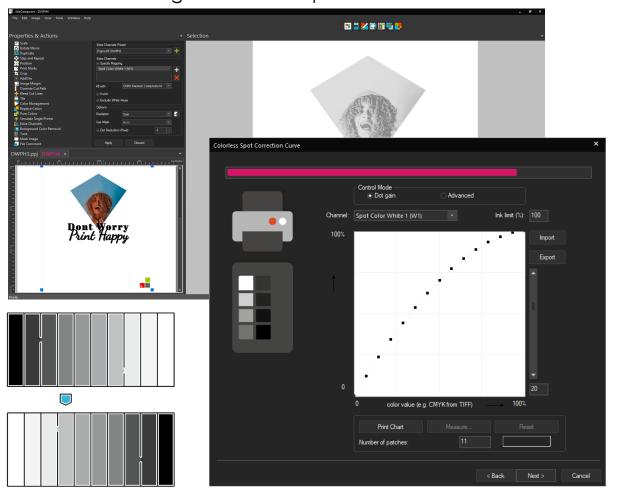

## **Print & Measure White Gradient**

## Ergosoft JobComposer

Spot White Correction Curve for Print Environment

- Print & Measure White specific Gradient Calibration Charts
- Control Number of Patches per Chart for best results
- Control maximum Ink limit (%) for optimum coverage
- Control Curve by Dot Gain or manual Advanced mode
- Chart Geometries for all supported Measurement Devices