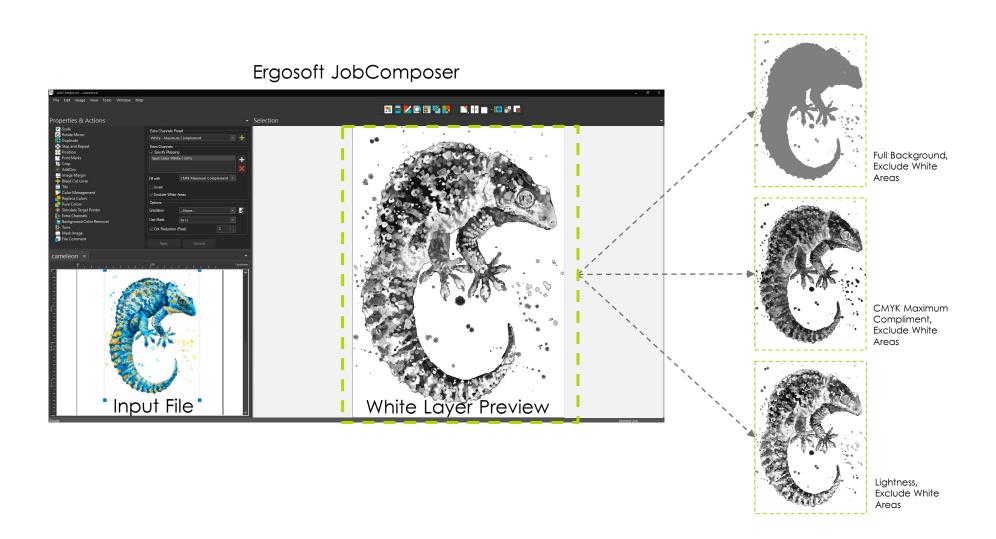

# **Automatic Generation of White Layer**

10 different modes for White Layer
Generation

Invert Mode and Exclusion of White Areas

Gradation Curves,
Use Mask, and Dot
Reduction Options

Manage multiple
Extra Channels
(e.g. White &
Varnish) per file

Create powerful
Presets for "Click &
Print" automation

White Channel Technology

Print & Measure White Gradient

## White Channel Technology