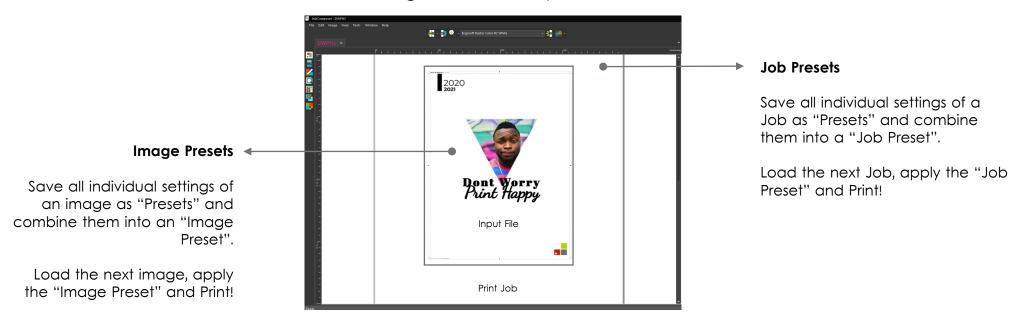

Create powerful
Presets for "Click &
Print" automation

White Channel Technology

Print & Measure White Gradient

#### Workflows

Ergosoft enables you to combine Image Presets, Job Presets and Print Environments into a Click & Print Workflow to minimize time spent in individual image editing and preparation.