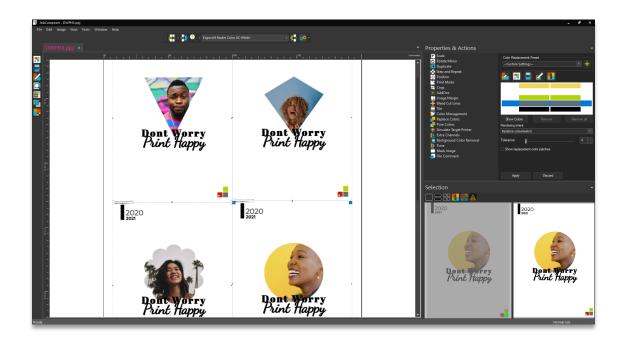

# Ergosoft JobComposer

# **Highlight Focus: White Ink & Cut**

- Extra Channel Technology
   Automatic Generation of White Layer
   Print & Measure White Gradient
- Colored Media TechnologyBackground Color Removal Features
- Job Composing Technology Image Editing, Job Composing, Cut, Sandwich- and other HP White Modes including White previews
- Automation TechnologyClick & Print! Workflows

Extra Channel Technology **Automatic Generation of White Layer** 

## Extra Channel Technology

# **Automatic Generation of White Layer**

10 different modes for White Layer
Generation

Invert Mode and Exclusion of White Areas

Gradation Curves,
Use Mask, and Dot
Reduction Options

Manage multiple
Extra Channels
(e.g. White &
Varnish) per file

Create powerful
Presets for "Click &
Print" automation

White Channel Technology

Print & Measure White Gradient