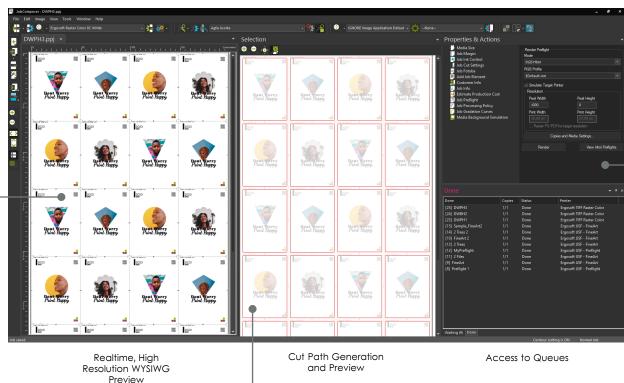

# **Image Editing, Job Composing, Cut**

**Ergosoft JobComposer** 

#### Realtime **Image Editing**:

- AddOns (e.g. QR Codes)
- Generate Bleed & Cut Lines
- · Crop, Scale, Tile, Rotate, etc.
- Replace Colors
- And many more...

- Cut Image Border
- Job Cut Presets
- Individual Image Settings

#### Realtime Job Composing:

- Realtime Image Positioning
- Image Nesting
- Job Preflight
- And many more...